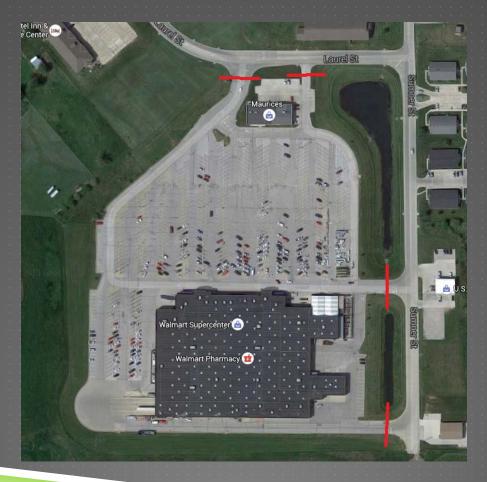

lmart

#### 2016 BUSINESSES COUNTED

Adventureland Blank Park Zoo Camp Dodge **Deery Brothers** Des Moines Airport **Dewey Ford** Greater Regional Medical Center Lakeside Hotel Casino Mercy Hospital Target Unity Point Hospital Walmart

# 2016 LOCATION MAPS WITH COUNT PLACEMENT

#### DES MOINES – DSM AIRPORT LAND USE CODE 21





# OSCEOLA – LAKESIDE HOTEL & CASINO LAND USE CODE 473



# ALTOONA – ADEVENTURELAND LAND USE CODE 480



#### DES MOINES – BLANK PARK ZOO LAND USE CODE 481



#### JOHNSTON – CAMP DODGE LAND USE CODE 501





### DES MOINES – UNITY POINT HOSPITAL LAND USE CODE 610



### DES MOINES – MERCY HOSPITAL LAND USE CODE 610



### CRESTON – GREATER REGIONAL MEDICAL CENTER LAND USE CODE 610



# URBANDALE – TARGET LAND USE CODE 813



# CRESTON – WALMART LAND USE CODE 813



#### AMES – DEERY BROTHERS LAND USE CODE 841



#### ANKENY – DEWEY FORD LAND USE CODE 841



#### **FUTURE PLANS**

- Develop independent variables for each land use.
- Develop a database to store and analyze the data.
- Develop a website on iowadot.gov which will include:
  - Introduction page
  - Best-fit graph
  - Statistical database table

#### MTMUG HELP

- Does anyone have program recommendations?
- Is anyone interested in being involved in the program?
- Help is needed in the following areas:
  - Determining land uses and locations to count,
  - Gaining landowner permission and,
  - Placement of counters,

#### SOURCES

▶ITE Trip Generation Manual 9<sup>th</sup> Edition

#### QUESTIONS