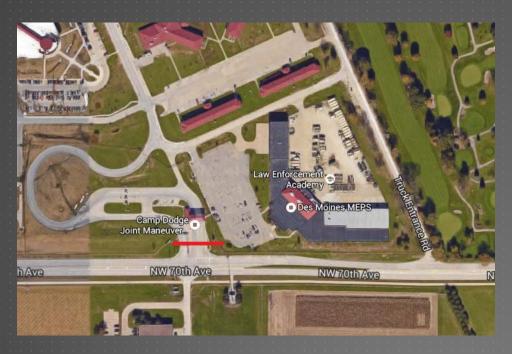

Graceland University

Greater Regional Medical Center

Harrah's Casino

Home Depot

Iowa Western Community College

Jordan Creek

Karl Chevrolet

Kia of Des Moines

Lakeside Hotel Casino

Menards

Mercy Hospital

Prairie Meadows

Target

Unity Point Hospital

Walmart

#### 2016 BUSINESSES COUNTED

Adventureland Blank Park Zoo Camp Dodge **Deery Brothers** Des Moines Airport **Dewey Ford** Greater Regional Medical Center Lakeside Hotel Casino Mercy Hospital Target Unity Point Hospital Walmart

# 2016 LOCATION MAPS WITH COUNT PLACEMENT

#### DES MOINES – DSM AIRPORT LAND USE CODE 21





# OSCEOLA – LAKESIDE HOTEL & CASINO LAND USE CODE 473



# ALTOONA – ADEVENTURELAND LAND USE CODE 480



#### DES MOINES – BLANK PARK ZOO LAND USE CODE 481



#### JOHNSTON – CAMP DODGE LAND USE CODE 501





### DES MOINES – UNITY POINT HOSPITAL LAND USE CODE 610



### DES MOINES – MERCY HOSPITAL LAND USE CODE 610



### CRESTON – GREATER REGIONAL MEDICAL CENTER LAND USE CODE 610



# URBANDALE – TARGET LAND USE CODE 813



# CRESTON – WALMART LAND USE CODE 813



#### AMES – DEERY BROTHERS LAND USE CODE 841



#### ANKENY – DEWEY FORD LAND USE CODE 841



#### **FUTURE PLANS**

- Develop independent variables for each land use.
- Develop a database to store and analyze the data.
- Develop a website on iowadot.gov which will include:
  - Introduction page
  - Best-fit graph
  - Statistical database table

#### MTMUG HELP

- Does anyone have program recommendations?
- Is anyone interested in being involved in the program?
- Help is needed in the following areas:
  - Determining land uses a