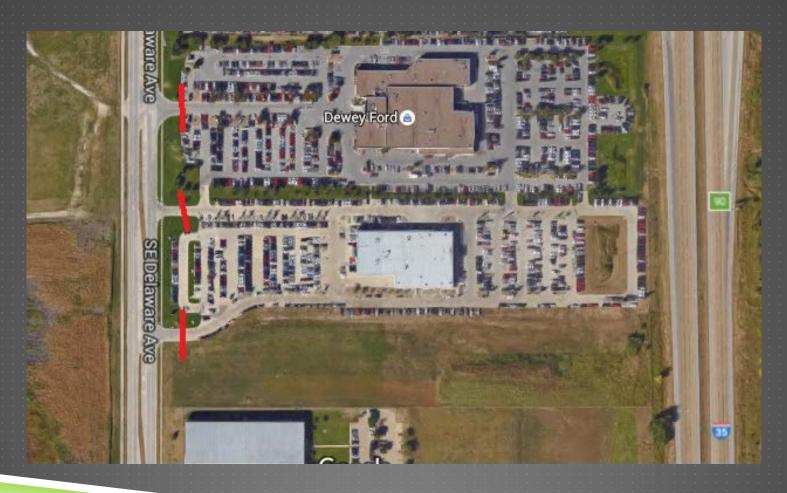

* Des Moines Airport **Dewey Ford** Greater Regional Medical Center Lakeside Hotel Casino Mercy Hospital Target Unity Point Hospital Walmart

# 2016 LOCATION MAPS WITH COUNT PLACEMENT

#### DES MOINES – DSM AIRPORT LAND USE CODE 21





# OSCEOLA – LAKESIDE HOTEL & CASINO LAND USE CODE 473



# ALTOONA – ADEVENTURELAND LAND USE CODE 480



#### DES MOINES – BLANK PARK ZOO LAND USE CODE 481



#### JOHNSTON – CAMP DODGE LAND USE CODE 501





### DES MOINES – UNITY POINT HOSPITAL LAND USE CODE 610



### DES MOINES – MERCY HOSPITAL LAND USE CODE 610



### CRESTON – GREATER REGIONAL MEDICAL CENTER LAND USE CODE 610



# URBANDALE – TARGET LAND USE CODE 813



# CRESTON – WALMART LAND USE CODE 813



#### AMES – DEERY BROTHERS LAND USE CODE 841



#### ANKENY – DEWEY FORD LAND USE CODE 841



#### **FUTURE PLANS**

- Develop independent variables for each land use.
- Develop a database to store and analyze the data.
- Develop a website on iowadot.gov which will include:
  - Introduction page
  - Best-fit graph
  - Statistical database table

#### MTMUG HELP

- Does anyone have program recommendations?
- Is anyone interested in being involved in the program?
- Help is needed in the following areas:
  - Determining land uses and locations to count,
  - Gaining landowner permission and,
  - Placement of counters,

#### SOURCES

▶ITE Trip Generation Manual 9<sup>th</sup> Edition

#### QUESTIONS