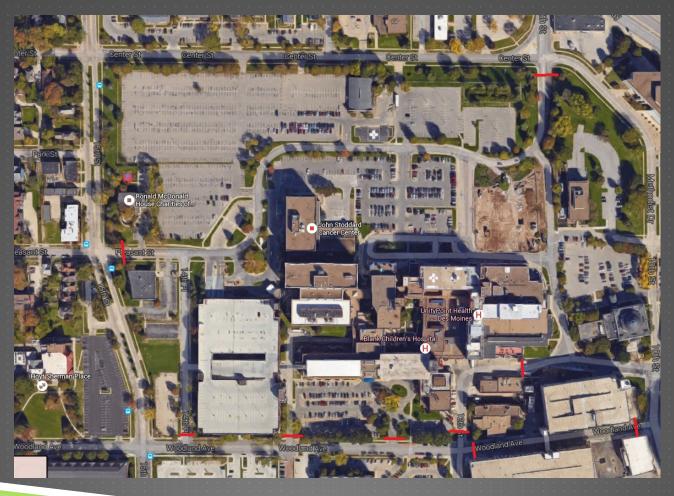

ah's Casino

Home Depot

Iowa Western Community College

Jordan Creek

Karl Chevrolet

Kia of Des Moines

Lakeside Hotel Casino

Menards

Mercy Hospital

Prairie Meadows

Target

Unity Point Hospital

Walmart

#### 2016 BUSINESSES COUNTED

Adventureland Blank Park Zoo Camp Dodge **Deery Brothers** Des Moines Airport **Dewey Ford** Greater Regional Medical Center Lakeside Hotel Casino Mercy Hospital Target Unity Point Hospital Walmart

# 2016 LOCATION MAPS WITH COUNT PLACEMENT

#### DES MOINES – DSM AIRPORT LAND USE CODE 21





# OSCEOLA – LAKESIDE HOTEL & CASINO LAND USE CODE 473



# ALTOONA – ADEVENTURELAND LAND USE CODE 480



#### DES MOINES – BLANK PARK ZOO LAND USE CODE 481



#### JOHNSTON – CAMP DODGE LAND USE CODE 501





### DES MOINES – UNITY POINT HOSPITAL LAND USE CODE 610



### DES MOINES – MERCY HOSPITAL LAND USE CODE 610



### CRESTON – GREATER REGIONAL MEDICAL CENTER LAND USE CODE 610



# URBANDALE – TARGET LAND USE CODE 813



# CRESTON – WALMART LAND USE CODE 813



#### AMES – DEERY BROTHERS LAND USE CODE 841



#### ANKENY – DEWEY FORD LAND USE CODE 841



#### **FUTURE PLANS**

- Develop independent variables for each land use.
- Develop a database to store and analyze the data.
- Develop a website on iowadot.gov which will include:
  - Introduction page
  - Best-fit graph
  - Statistical database table

#### MTMUG HELP

- Does anyone have program recommendations?
- Is anyone interested in being involved in the program?
- Help is needed in the following areas:
  - Determining land uses and locations to count,
  - Gaining landowner permission and,