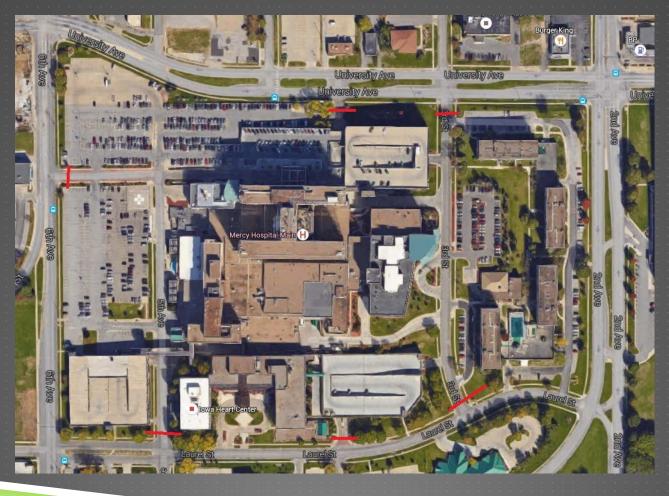

ge

Jordan Creek

Karl Chevrolet

Kia of Des Moines

Lakeside Hotel Casino

Menards

Mercy Hospital

Prairie Meadows

Target

Unity Point Hospital

Walmart

#### 2016 BUSINESSES COUNTED

Adventureland Blank Park Zoo Camp Dodge **Deery Brothers** Des Moines Airport **Dewey Ford** Greater Regional Medical Center Lakeside Hotel Casino Mercy Hospital Target Unity Point Hospital Walmart

# 2016 LOCATION MAPS WITH COUNT PLACEMENT

#### DES MOINES – DSM AIRPORT LAND USE CODE 21





# OSCEOLA – LAKESIDE HOTEL & CASINO LAND USE CODE 473



# ALTOONA – ADEVENTURELAND LAND USE CODE 480



#### DES MOINES – BLANK PARK ZOO LAND USE CODE 481



#### JOHNSTON – CAMP DODGE LAND USE CODE 501





### DES MOINES – UNITY POINT HOSPITAL LAND USE CODE 610



### DES MOINES – MERCY HOSPITAL LAND USE CODE 610



### CRESTON – GREATER REGIONAL MEDICAL CENTER LAND USE CODE 610



# URBANDALE – TARGET LAND USE CODE 813



# CRESTON – WALMART LAND USE CODE 813



#### AMES – DEERY BROTHERS LAND USE CODE 841



#### ANKENY – DEWEY FORD LAND USE CODE 841



#### **FUTURE PLANS**

- Develop independent variables for each land use.
- Develop a database to store and analyze the data.
- Develop a website on iowadot.gov which will include:
  - Introduction page
  - Best-fit graph
  - Statistical database table

#### MTMUG HELP

- Does anyone have program recommendations?
- Is anyone interested in being involved in the program?
- Help is needed in the following areas:
  - Determining land uses and locations to count,
  - Gaining landowner permission and,
  - Placement of counters,

#### SOURCES

▶ITE Trip G