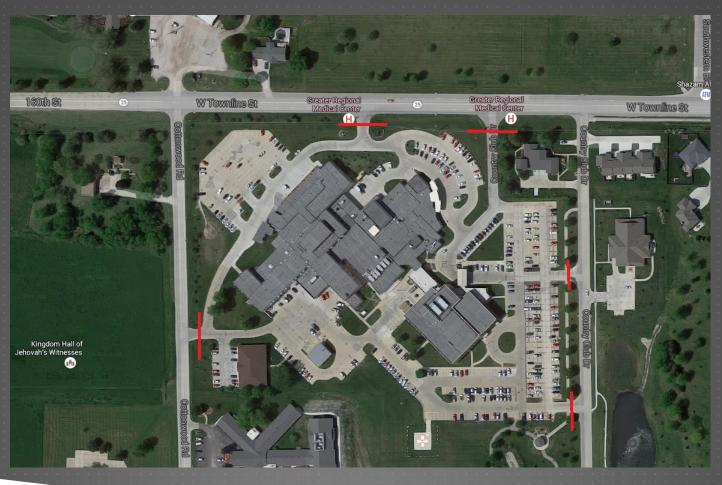

Casino

Menards

Mercy Hospital

Prairie Meadows

Target

Unity Point Hospital

Walmart

#### 2016 BUSINESSES COUNTED

Adventureland Blank Park Zoo Camp Dodge **Deery Brothers** Des Moines Airport **Dewey Ford** Greater Regional Medical Center Lakeside Hotel Casino Mercy Hospital Target Unity Point Hospital Walmart

# 2016 LOCATION MAPS WITH COUNT PLACEMENT

#### DES MOINES – DSM AIRPORT LAND USE CODE 21





# OSCEOLA – LAKESIDE HOTEL & CASINO LAND USE CODE 473



# ALTOONA – ADEVENTURELAND LAND USE CODE 480



#### DES MOINES – BLANK PARK ZOO LAND USE CODE 481



#### JOHNSTON – CAMP DODGE LAND USE CODE 501





### DES MOINES – UNITY POINT HOSPITAL LAND USE CODE 610



### DES MOINES – MERCY HOSPITAL LAND USE CODE 610



### CRESTON – GREATER REGIONAL MEDICAL CENTER LAND USE CODE 610



# URBANDALE – TARGET LAND USE CODE 813



# CRESTON – WALMART LAND USE CODE 813



#### AMES – DEERY BROTHERS LAND USE CODE 841



#### ANKENY – DEWEY FORD LAND USE CODE 841



#### **FUTURE PLANS**

- Develop independent variables for each land use.
- Develop a database to store and analyze the data.
- Develop a website on iowadot.gov which will include:
  - Introduction page
  - Best-fit graph
  - Statistical database table

#### MTMUG HELP

- Does anyone have program recommendations?
- Is anyone interested in being involved in the program?
- Help is needed in the following areas:
  - Determining land uses and locations to count,
  - Gaining landowner permission and,
  - Placement of counters,

#### SOURCES

▶ITE Trip Generation Manual 9<sup>th</sup> Edition

#### QUESTIONS